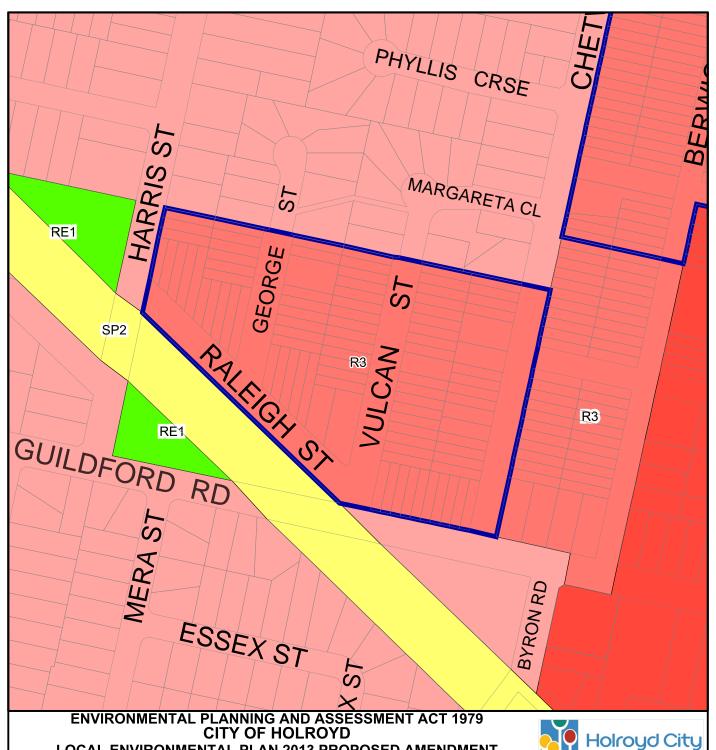

#### **LOCAL ENVIRONMENTAL PLAN 2013 PROPOSED AMENDMENT S7 – Vulcan Street Precinct** Local Zoning (LZN)

Neighbourhood Centre Local Centre

B2

B1

B4

B5

B6

B7

SEPP (Western Sydney Employment Area) 2009

Print Date: 20/01/2014

Scale 1: 2500

COPYRIGHT & DISCLAIMER: Land and Property Information LPI Panorama Ave, BATHURST 2795 www.lpi.nsw.gov.au

Neighbourhood Centre Low Density Residential R2 B1 Local Centre Medium Density Residential R3 B2 Mixed Use B4 R4 High Density Residential B5 **Public Recreation** RE1 **Business Development** B6 **Enterprise Corridor** Private Recreation RE2 **Business Park** В7 Infrastructure SP2 **Environmental Conservation** E2 **Unzoned Land** UL General Industrial IN1 SEPP (Major Development) 2005 MD SEPP (Western Sydney Light Industrial IN2 WSE Employment Area) 2009

Print Date: 20/01/2014

Scale 1: 2500

COPYRIGHT & DISCLAIMER: Land and Property Information LPI Panorama Ave, BATHURST 2795 www.lpi.nsw.gov.au