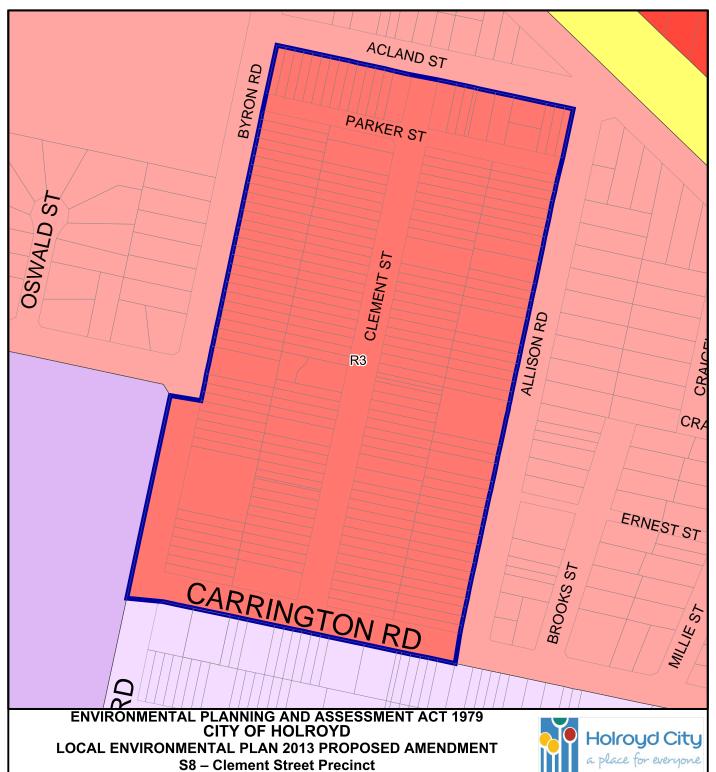

norama Ave, BATHURST 2795 www.lpi.nsw.gov.au



#### **LOCAL ENVIRONMENTAL PLAN 2013 PROPOSED AMENDMENT S7 – Vulcan Street Precinct** Local Zoning (LZN)

Neighbourhood Centre Local Centre

B2

B1

B4

B5

B6

B7

E2

IN1

**Business Development** 

**Enterprise Corridor** 

Mixed Use

**Business Park** 

**Environmental Conservation** 

General Industrial

Light Industrial IN2 Low Density Residential

Medium Density Residential

R2

R3

R4

RE1

RE2

SP2

UL

MD

WSE

High Density Residential

**Public Recreation** Private Recreation

Infrastructure

**Unzoned Land** 

SEPP (Major Development) 2005

SEPP (Western Sydney Employment Area) 2009



Print Date: 20/01/2014



Scale 1: 2500

COPYRIGHT & DISCLAIMER: Land and Property Information LPI Panorama Ave, BATHURST 2795 www.lpi.nsw.gov.au



Neighbourhood Centre Low Density Residential R2 B1 Local Centre Medium Density Residential R3 B2 Mixed Use B4 R4 High Density Residential B5 **Public Recreation** RE1 **Business Development** B6 **Enterprise Corridor** Private Recreation RE2 **Business Park** В7 Infrastructure SP2 **Environmental Conservation** E2 **Unzoned Land** UL General Industrial IN1 SEPP (Major Development) 2005 MD SEPP (Western Sydney Light Industrial IN2 WSE Employment Area) 2009



Print Date: 20/01/2014



Scale 1: 2500

COPYRIGHT & DISCLAIMER: Land and Property Information LPI Panorama Ave, BATHURST 2795 www.lpi.nsw.gov.au