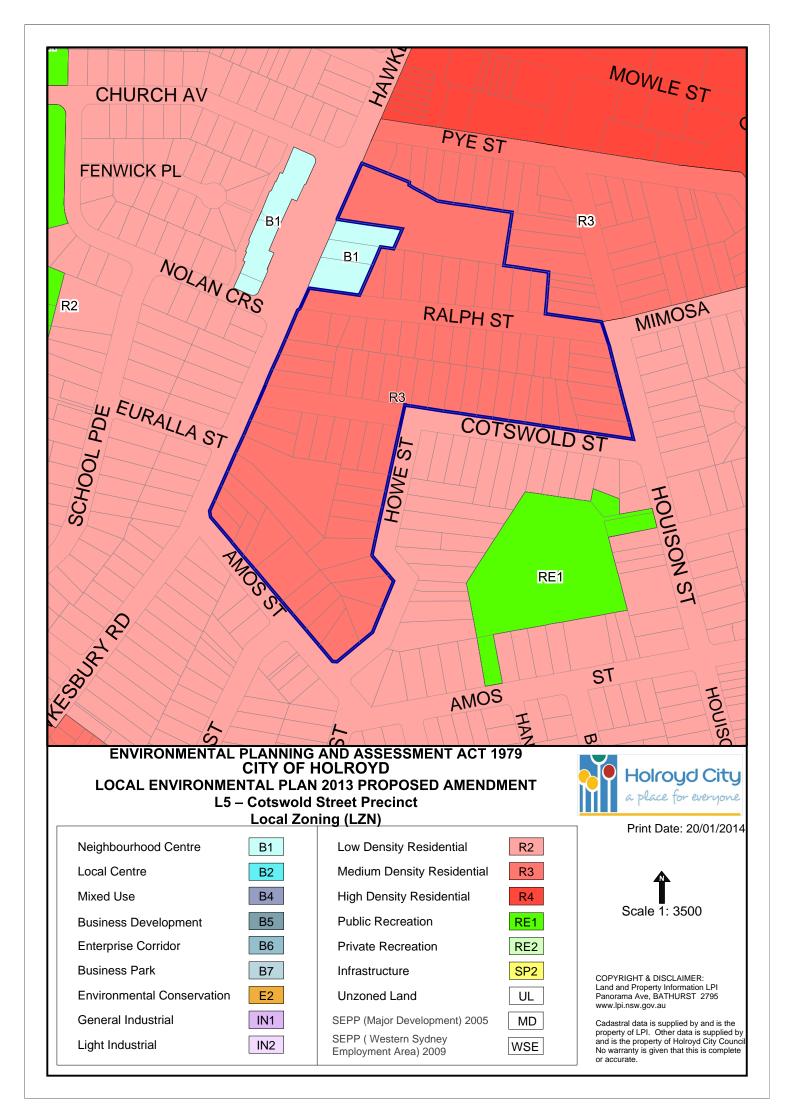

Property Information LPI Panorama Ave, BATHURST 2795 www.lpi.nsw.gov.au



Neighbourhood Centre R2 B1 Low Density Residential Local Centre Medium Density Residential R3 B2 Mixed Use B4 High Density Residential R4 B5 **Public Recreation** RE1 **Business Development** B6 **Enterprise Corridor** Private Recreation RE2 **Business Park** B7 Infrastructure SP2 **Environmental Conservation** E2 **Unzoned Land** UL General Industrial IN1 SEPP (Major Development) 2005 MD SEPP (Western Sydney Light Industrial IN2 WSE Employment Area) 2009



Print Date: 20/01/2014



COPYRIGHT & DISCLAIMER: Land and Property Information LPI Panorama Ave, BATHURST 2795 www.lpi.nsw.gov.au









Scale 1: 4000

COPYRIGHT & DISCLAIMER: Land and Property Information LPI Panorama Ave, BATHURST 2795 www.lpi.nsw.gov.au





Neighbourhood Centre Low Density Residential R2 B1 R3 Local Centre Medium Density Residential B2 Mixed Use B4 High Density Residential R4 B5 **Public Recreation** RE1 **Business Development Enterprise Corridor** B6 Private Recreation RE2 **Business Park** B7 Infrastructure SP2 **Environmental Conservation** E2 **Unzoned Land** UL General Industrial IN1 SEPP (Major Development) 2005 MD SEPP (Western Sydney Light Industrial IN2 WSE Employment Area) 2009

Print Date: 20/01/2014



COPYRIGHT & DISCLAIMER: Land and Property Information LPI Panorama Ave, BATHURST 2795 www.lpi.nsw.gov.au



S1 – Kenyons Road Precinct Local Zoning (LZN)

Neighbourhood Centre B1 Local Centre B2 Mixed Use B4 B5 **Business Development Enterprise Corridor** B6 **Business Park** В7 **Environmental Conservation** E2