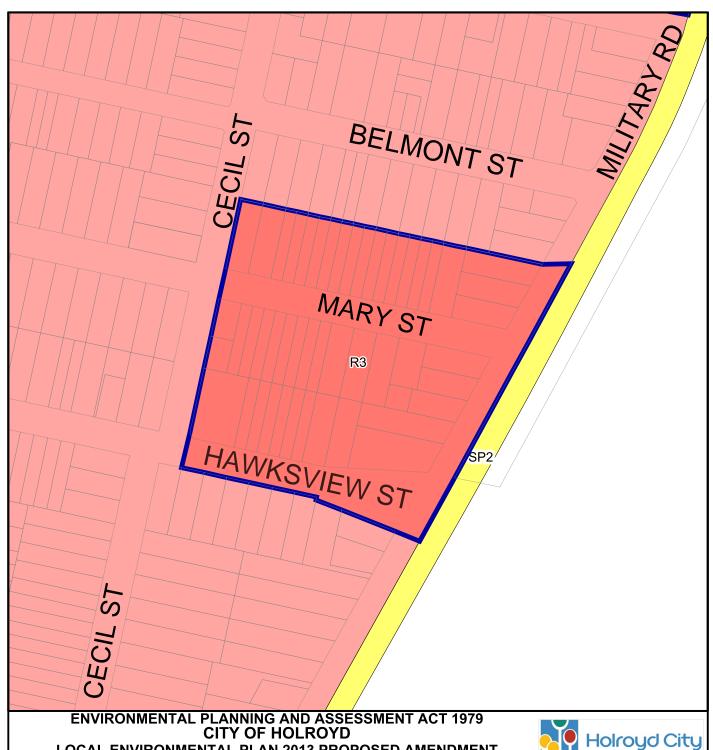

#### **LOCAL ENVIRONMENTAL PLAN 2013 PROPOSED AMENDMENT S4 – Mary Street Precinct** Local Zoning (LZN)

Neighbourhood Centre R2 B1 Low Density Residential Local Centre Medium Density Residential R3 B2 Mixed Use B4 R4 High Density Residential B5 **Public Recreation** RE1 **Business Development** B6 **Enterprise Corridor** Private Recreation RE2 **Business Park** B7 Infrastructure SP2 **Environmental Conservation** E2 **Unzoned Land** UL General Industrial IN1 SEPP (Major Development) 2005 MD SEPP (Western Sydney Light Industrial IN2 WSE Employment Area) 2009

Print Date: 20/01/2014

COPYRIGHT & DISCLAIMER: Land and Property Information LPI Panorama Ave, BATHURST 2795 www.lpi.nsw.gov.au

Neighbourhood Centre R2 B1 Low Density Residential Local Centre Medium Density Residential R3 B2 Mixed Use B4 R4 High Density Residential B5 **Public Recreation** RE1 **Business Development** B6 **Enterprise Corridor** Private Recreation RE2 **Business Park** В7 Infrastructure SP2 E2 **Environmental Conservation Unzoned Land** UL General Industrial IN1 SEPP (Major Development) 2005 MD SEPP (Western Sydney Light Industrial IN2 WSE Employment Area) 2009

Print Date: 20/01/2014

Scale 1: 3000

COPYRIGHT & DISCLAIMER: Land and Property Information LPI Panorama Ave, BATHURST 2795 www.lpi.nsw.gov.au

Neighbourhood Centre R2 B1 Low Density Residential Local Centre Medium Density Residential R3 B2 Mixed Use B4 R4 High Density Residential B5 **Public Recreation** RE1 **Business Development** B6 **Enterprise Corridor** Private Recreation RE2 **Business Park** В7 Infrastructure SP2 **Environmental Conservation** E2 **Unzoned Land** UL General Industrial IN1 SEPP (Major Development) 2005 MD SEPP (Western Sydney Light Industrial IN2 WSE Employment Area) 2009