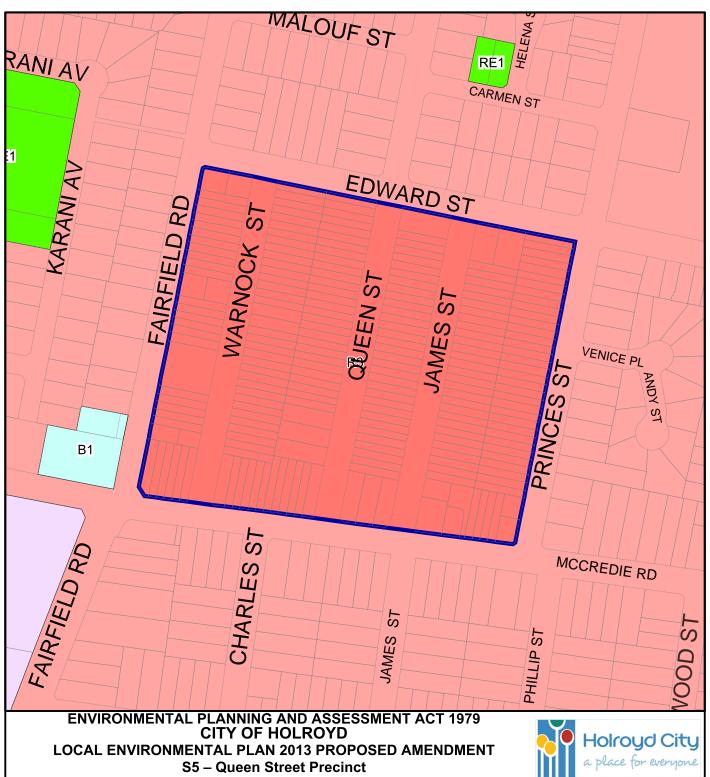

SEPP (Western Sydney Employment Area) 2009

Print Date: 20/01/2014

Scale 1: 2500

COPYRIGHT & DISCLAIMER: Land and Property Information LPI Panorama Ave, BATHURST 2795 www.lpi.nsw.gov.au

Neighbourhood Centre Low Density Residential R2 B1 Local Centre Medium Density Residential R3 B2 Mixed Use B4 R4 High Density Residential B5 **Public Recreation** RE1 **Business Development** B6 **Enterprise Corridor** Private Recreation RE2 **Business Park** В7 Infrastructure SP2 **Environmental Conservation** E2 **Unzoned Land** UL General Industrial IN1 SEPP (Major Development) 2005 MD SEPP (Western Sydney Light Industrial IN2 WSE Employment Area) 2009

Print Date: 20/01/2014

Scale 1: 2500

COPYRIGHT & DISCLAIMER: Land and Property Information LPI Panorama Ave, BATHURST 2795 www.lpi.nsw.gov.au