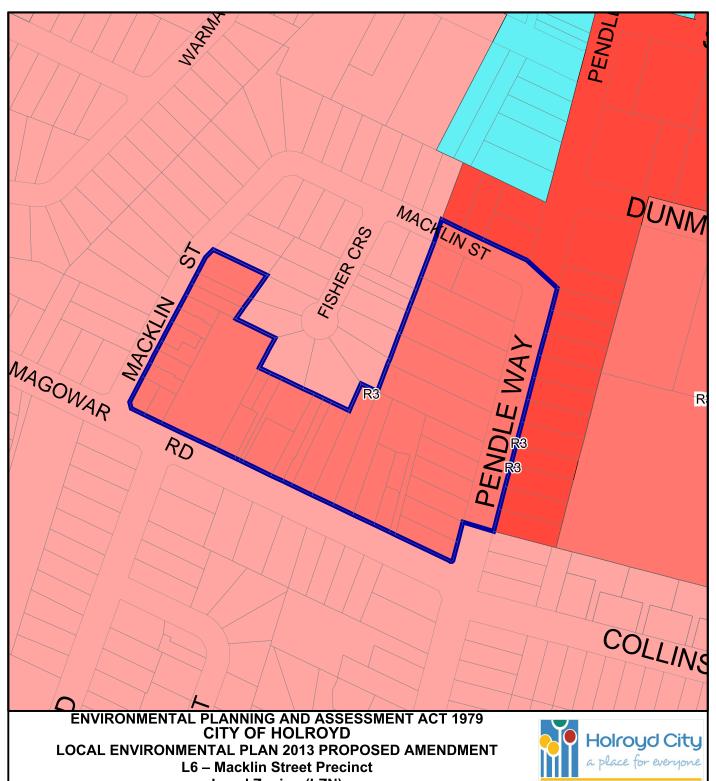

roperty Information LPI Panorama Ave, BATHURST 2795 www.lpi.nsw.gov.au



Neighbourhood Centre R2 B1 Low Density Residential Local Centre Medium Density Residential R3 B2 Mixed Use B4 High Density Residential R4 B5 **Public Recreation** RE1 **Business Development** B6 **Enterprise Corridor** Private Recreation RE2 **Business Park** B7 Infrastructure SP2 **Environmental Conservation** E2 **Unzoned Land** UL General Industrial IN1 SEPP (Major Development) 2005 MD SEPP (Western Sydney Light Industrial IN2 WSE Employment Area) 2009



Print Date: 20/01/2014



COPYRIGHT & DISCLAIMER: Land and Property Information LPI Panorama Ave, BATHURST 2795 www.lpi.nsw.gov.au









Scale 1: 4000

COPYRIGHT & DISCLAIMER: Land and Property Information LPI Panorama Ave, BATHURST 2795 www.lpi.nsw.gov.au





Neighbourhood Centre Low Density Residential R2 B1 R3 Local Centre Medium Density Residential B2 Mixed Use B4 High Density Residential R4 B5 **Public Recreation** RE1 **Business Development Enterprise Corridor** B6 Private Recreation RE2 **Business Park** B7 Infrastructure SP2 **Environmental Conservation** E2 **Unzoned Land** UL General Industrial IN1 SEPP (Major Development) 2005 MD SEPP (Western Sydney Light Industrial IN2 WSE Employment Area) 2009

Print Date: 20/01/2014



COPYRIGHT & DISCLAIMER: Land and Property Information LPI Panorama Ave, BATHURST 2795 www.lpi.nsw.gov.au



S1 – Kenyons Road Precinct Local Zoning (LZN)

Neighbourhood Centre B1 Local Centre B2 Mixed Use B4 B5 **Business Development Enterprise Corridor** B6 **Business Park** В7 **Environmental Conservation** E2 G