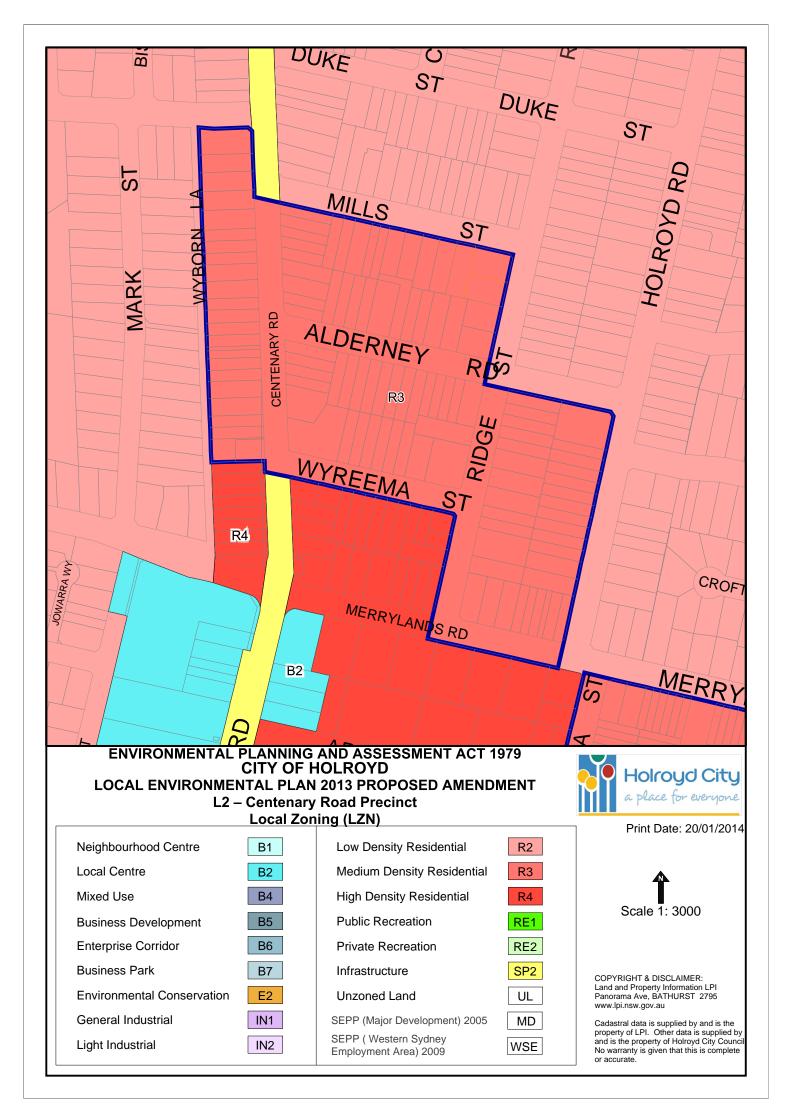

nt) 2005

SEPP (Western Sydney Employment Area) 2009



Print Date: 20/01/2014



Scale 1: 3000

COPYRIGHT & DISCLAIMER: Land and Property Information LPI Panorama Ave, BATHURST 2795 www.lpi.nsw.gov.au



Neighbourhood Centre R2 B1 Low Density Residential Local Centre Medium Density Residential R3 B2 Mixed Use B4 High Density Residential R4 B5 **Public Recreation** RE1 **Business Development** B6 **Enterprise Corridor** Private Recreation RE2 **Business Park** B7 Infrastructure SP2 **Environmental Conservation** E2 **Unzoned Land** UL General Industrial IN1 SEPP (Major Development) 2005 MD SEPP (Western Sydney Light Industrial IN2 WSE Employment Area) 2009



Print Date: 20/01/2014



COPYRIGHT & DISCLAIMER: Land and Property Information LPI Panorama Ave, BATHURST 2795 www.lpi.nsw.gov.au









Scale 1: 4000

COPYRIGHT & DISCLAIMER: Land and Property Information LPI Panorama Ave, BATHURST 2795 www.lpi.nsw.gov.au





Neighbourhood Centre Low Density Residential R2 B1 R3 Local Centre Medium Density Residential B2 Mixed Use B4 High Density Residential R4 B5 **Public Recreation** RE1 **Business Development Enterprise Corridor** B6 Private Recreation RE2 **Business Park** B7 Infrastructure SP2 **Environmental Conservation** E2 **Unzoned Land** UL General Industrial IN1 SEPP (Major Development) 2005 MD SEPP (Western Sydney Light Industrial IN2 WSE Employment Area) 2009

Print Date: 20/01/2014



COPYRIGHT & DISCLAIMER: Land and Property Information LPI Panorama Ave, BATHURST 2795 www.lpi.nsw.gov.au



S1 – Kenyons Road Precinct Local Zoning (LZN)

Neighbourhood Centre B1 Local