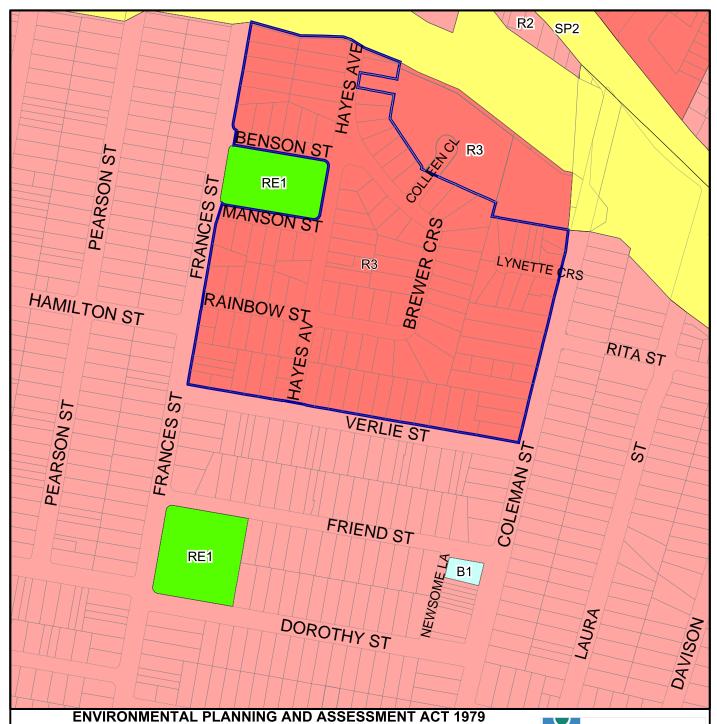

### ENVIRONMENTAL PLANNING AND ASSESSMENT ACT 1979 CITY OF HOLROYD LOCAL ENVIRONMENTAL PLAN 2013 PROPOSED AMENDMENT H3 – Brewer Crescent Precinct

Local Zoning (LZN)

| Neighbourhood Centre       | B1  | Low Density Residential                        | R2  |
|----------------------------|-----|------------------------------------------------|-----|
| Local Centre               | B2  | Medium Density Residential                     | R3  |
| Mixed Use                  | B4  | High Density Residential                       | R4  |
| Business Development       | B5  | Public Recreation                              | RE1 |
| Enterprise Corridor        | B6  | Private Recreation                             | RE2 |
| Business Park              | B7  | Infrastructure                                 | SP2 |
| Environmental Conservation | E2  | Unzoned Land                                   | UL  |
| General Industrial         | IN1 | SEPP (Major Development) 2005                  | MD  |
| Light Industrial           | IN2 | SEPP ( Western Sydney<br>Employment Area) 2009 | WSE |