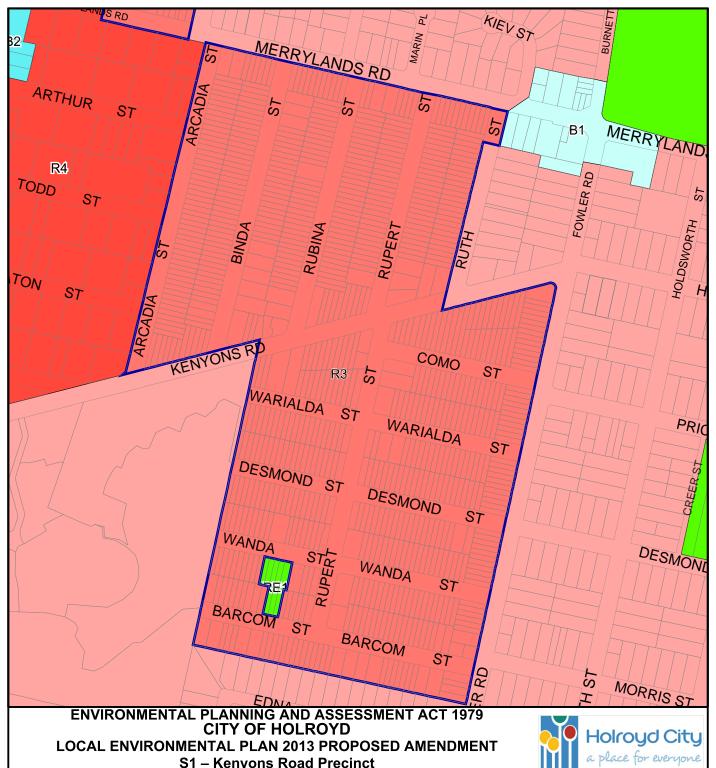

Print Date: 20/01/2014

COPYRIGHT & DISCLAIMER: Land and Property Information LPI Panorama Ave, BATHURST 2795 www.lpi.nsw.gov.au

S1 – Kenyons Road Precinct Local Zoning (LZN)

Neighbourhood Centre B1 Local Centre B2 Mixed Use B4 B5 **Business Development Enterprise Corridor** B6 **Business Park** В7 **Environmental Conservation** E2 General Industrial IN1 Light Industrial IN2

R2 Low Density Residential Medium Density Residential R3 High Density Residential R4 **Public Recreation** RE1 Private Recreation RE2 Infrastructure SP2 **Unzoned Land** UL SEPP (Major Development) 2005 MD SEPP (Western Sydney WSE Employment Area) 2009

Print Date: 20/01/2014

COPYRIGHT & DISCLAIMER: Land and Property Information LPI Panorama Ave, BATHURST 2795 www.lpi.nsw.gov.au