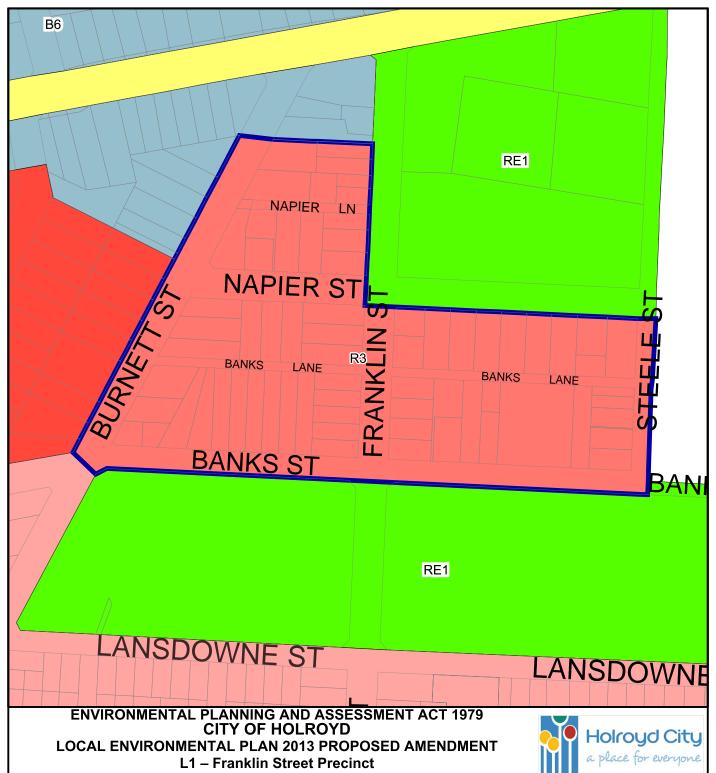

SEPP (Western Sydney Employment Area) 2009

Print Date: 20/01/2014

Scale 1: 2500

COPYRIGHT & DISCLAIMER: Land and Property Information LPI Panorama Ave, BATHURST 2795 www.lpi.nsw.gov.au

Neighbourhood Centre Low Density Residential R2 B1 Local Centre Medium Density Residential R3 B2 Mixed Use B4 R4 High Density Residential B5 **Public Recreation** RE1 **Business Development** B6 **Enterprise Corridor** Private Recreation RE2 **Business Park** В7 Infrastructure SP2 **Environmental Conservation** E2 **Unzoned Land** UL General Industrial IN1 SEPP (Major Development) 2005 MD SEPP (Western Sydney Light Industrial IN2 WSE Employment Area) 2009