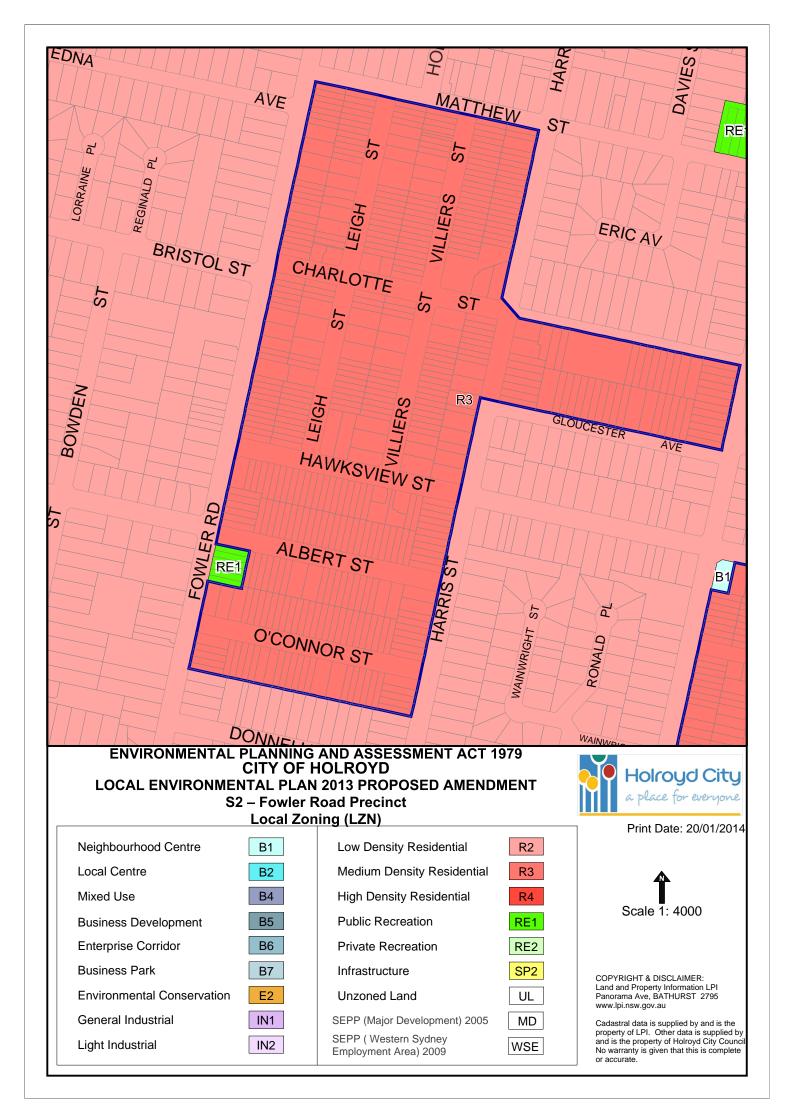

### ENVIRONMENTAL PLANNING AND ASSESSMENT ACT 1979 CITY OF HOLROYD LOCAL ENVIRONMENTAL PLAN 2013 PROPOSED AMENDMENT S3 – Amherst & O'Neill Streets Precinct Local Zoning (LZN)

Neighbourhood Centre B1 Local Centre B2 Mixed Use B4 B5 **Business Development** B6 **Enterprise Corridor Business Park** В7 **Environmental Conservation** E2 General Industrial IN1 Light Industrial IN2

R2 Low Density Residential Medium Density Residential R3 High Density Residential R4 **Public Recreation** RE1 Private Recreation RE2 Infrastructure SP2 **Unzoned Land** UL SEPP (Major Development) 2005 MD SEPP (Western Sydney WSE Employment Area) 2009

Print Date: 20/01/2014

COPYRIGHT & DISCLAIMER: Land and Property Information LPI Panorama Ave, BATHURST 2795 www.lpi.nsw.gov.au